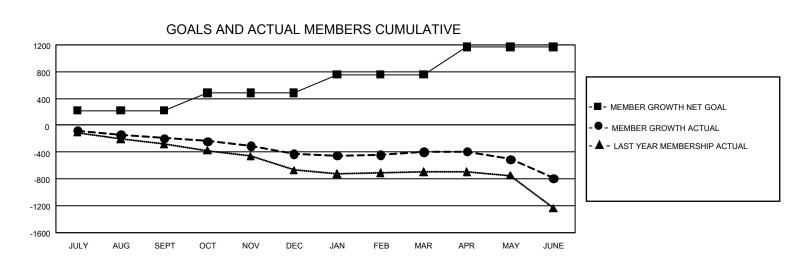

## GMT Constitutional Area 4, Group B

REPORT DOES NOT INCLUDE CLUBS IN UNDISTRICTED AREAS.

| Clubs                 |               |           |               | Members               |                          |                         |                                                    |
|-----------------------|---------------|-----------|---------------|-----------------------|--------------------------|-------------------------|----------------------------------------------------|
| RESULTS FOR 2023-2024 |               |           |               | RESULTS FOR 2023-2024 |                          |                         |                                                    |
| QUARTER               | NEW CLUB GOAL | NEW CLUBS | DROPPED CLUBS | QUARTER               | EMBER GROWTH NET<br>GOAL | MEMBER GROWTH<br>ACTUAL | DROPPED MEMBERS<br>ACTUAL (including<br>transfers) |
| JULY/AUG/SEPT         | - 3           | 0         | 8             | JULY/AUG/SEPT         | - 221                    | 295                     | 422                                                |
| OCT/NOV/DEC           | 21            | 0         | 10            | OCT/NOV/DEC           | 261                      | 340                     | 549                                                |
| JAN/FEB/MAR           | 6             | 0         | 4             | JAN/FEB/MAR           | 278                      | 470                     | 398                                                |
| APR/MAY/JUNE          | 9             | 0         | 13            | APR/MAY/JUNE          | 412                      | 415                     | 727                                                |