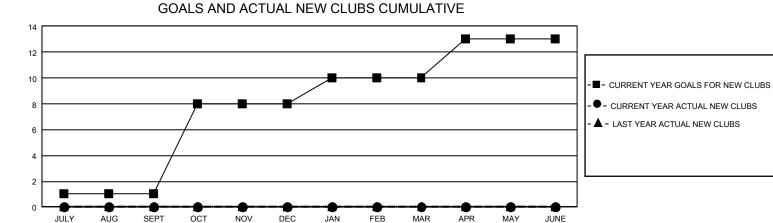

## GMT Constitutional Area 4, Group B

REPORT DOES NOT INCLUDE CLUBS IN UNDISTRICTED AREAS.

| Clubs                 |               |           |               | Members               |                          |                         |                                                    |
|-----------------------|---------------|-----------|---------------|-----------------------|--------------------------|-------------------------|----------------------------------------------------|
| RESULTS FOR 2023-2024 |               |           |               | RESULTS FOR 2023-2024 |                          |                         |                                                    |
| QUARTER               | NEW CLUB GOAL | NEW CLUBS | DROPPED CLUBS | QUARTER               | EMBER GROWTH NET<br>GOAL | MEMBER GROWTH<br>ACTUAL | DROPPED MEMBERS<br>ACTUAL (including<br>transfers) |
| JULY/AUG/SEPT         | - 3           | 0         | 8             | JULY/AUG/SEPT         | - 221                    | 295                     | 422                                                |
| OCT/NOV/DEC           | 21            | 0         | 10            | OCT/NOV/DEC           | 261                      | 340                     | 549                                                |
| JAN/FEB/MAR           | 6             | 0         | 4             | JAN/FEB/MAR           | 278                      | 470                     | 398                                                |
| APR/MAY/JUNE          | 9             | 0         | 13            | APR/MAY/JUNE          | 412                      | 415                     | 727                                                |